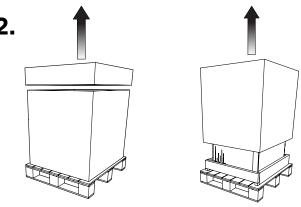

## **Genius XE Series** (All Models)

**Unpacking Instruction** 

Please note, the unpacking process requires 2 people † †

1.

**Cut** the plastic strapping and **remove**.

Remove cardboard lid, protective foam packaging and cardboard sleeve. Remove the plastic covering the generator.