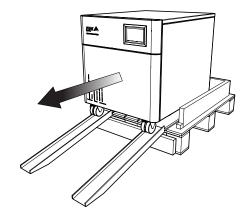

5.

**Attach** the ramps to the front of the pallet using the hook and loop straps. Ensuring they are alligned with the wheels.

6.

Release the brakes and carefully manoeuvre **Generator** down the ramps and into final position.