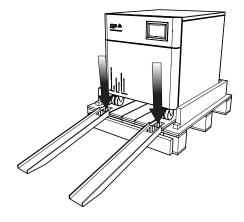

3.

**Remove** the four screws shown, these will be marked in red and remove the front bar.

**Place** the front bar against the front of the pallet. Failure to complete this step can cause damage to the generator.