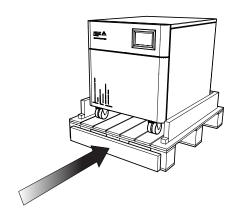

3.

**Remove** the four screws shown, these will be marked in red and remove the front bar.

**Place** the front bar against the front of the pallet. Failure to complete this step can cause damage to the generator.