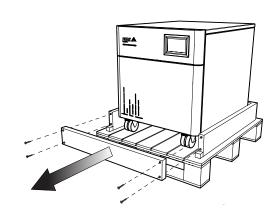

3.

**Remove** the four screws shown, these will be marked in red and remove the front bar.

**Place** the front bar against the front of the pallet. Failure to complete this step can cause damage to the generator.